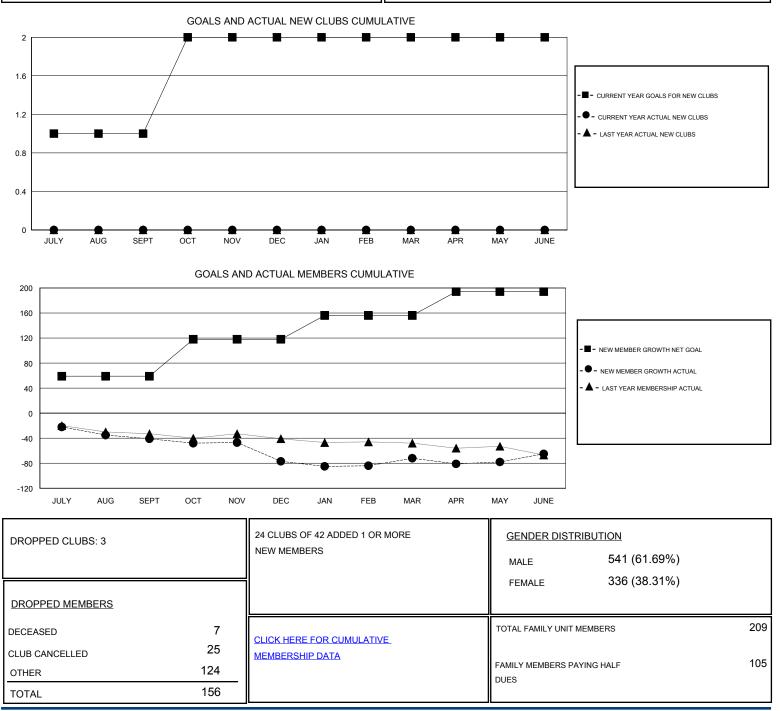

## LOCATION OREGON GMT CA Clubs Members RESULTS FOR 2016-2017 RESULTS FOR 2016-2017 NEW CLUB GOAL NEW CLUBS DROPPED CLUBS NEW MEMBER GROWTH NEW MEMBER DROPPED QUARTER QUARTER NET GOAL (not reinstated GROWTH ACTUAL (not MEMBERS ACTUAL or transfers) reinstated or transfers) (including transfers) 1 0 0 59 14 55 JULY/AUG/SEPT JULY/AUG/SEPT 0 3 1 59 17 53 OCT/NOV/DEC OCT/NOV/DEC 0 0 0 38 21 26 JAN/FEB/MAR JAN/FEB/MAR 0 0 ٥ APR/MAY/JUNE APR/MAY/JUNE 38 34 27